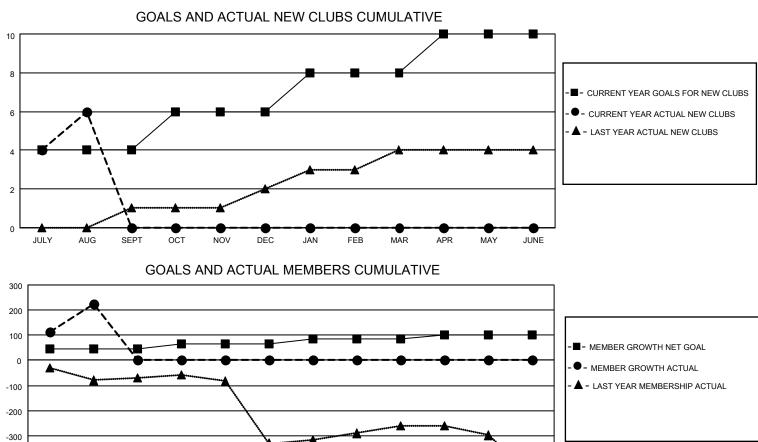

## LOCATION INDIA

District 3234H1

Results as of: 8/31/2020

| Clubs                 |               |           |               | Members               |                        |                         |                                                    |  |  |
|-----------------------|---------------|-----------|---------------|-----------------------|------------------------|-------------------------|----------------------------------------------------|--|--|
| RESULTS FOR 2020-2021 |               |           |               | RESULTS FOR 2020-2021 |                        |                         |                                                    |  |  |
| QUARTER               | NEW CLUB GOAL | NEW CLUBS | DROPPED CLUBS | QUARTER               | BER GROWTH NET<br>GOAL | MEMBER GROWTH<br>ACTUAL | DROPPED<br>MEMBERS ACTUAL<br>(including transfers) |  |  |
| JULY/AUG/SEPT         | 4             | 6         | 0             | JULY/AUG/SEPT         | 45                     | 285                     | 55                                                 |  |  |
| OCT/NOV/DEC           | 2             | 0         | 0             | OCT/NOV/DEC           | 20                     | 0                       | 0                                                  |  |  |
| JAN/FEB/MAR           | 2             | 0         | 0             | JAN/FEB/MAR           | 20                     | 0                       | 0                                                  |  |  |
| APR/MAY/JUNE          | 2             | 0         | 0             | APR/MAY/JUNE          | 15                     | 0                       | 0                                                  |  |  |

| DROPPED CLUBS: 0 |    | 36 CLUBS OF 95 ADDED 1 OR MORE | GENDER DISTRIBUTION                |                |         |
|------------------|----|--------------------------------|------------------------------------|----------------|---------|
|                  |    | NEW MEMBERS                    | MALE 2,079 (66.46                  |                |         |
|                  |    |                                | FEMALE                             | 1,049 (33.54%) |         |
| DROPPED MEMBERS  |    |                                |                                    |                |         |
| DECEASED         | 0  | CLICK HERE FOR CUMULATIVE      | TOTAL FAMILY UNIT MEMBERS          |                | 1,990   |
| CLUB CANCELLED 0 |    | MEMBERSHIP DATA                |                                    |                | 4 0 4 0 |
| OTHER            | 55 |                                | FAMILY MEMBERS PAYING HALF<br>DUES |                | 1,040   |
| TOTAL            | 55 |                                |                                    |                |         |